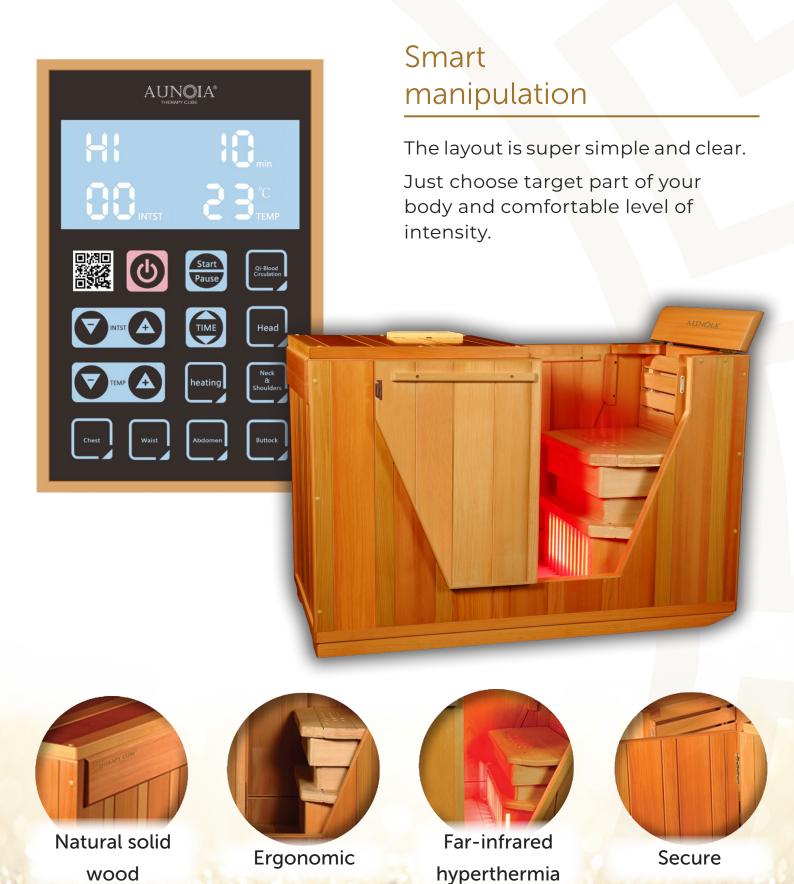

# Simply choose the right therapy for you User friendly device, easy to use

### Far-infrared sonic vibration therapy Let your body feel the heat

There are lot of health benefits of combination sonic vibration and far-infrared heat.

Procedure targets every part of body you choose. Improve movement of the entire body structure, ability of muscles to be more strong and flexible. It has favorable effect for digestion process and complete motor sensory system.

### Neck and shoulders

Ease your neck stiffness and shoulder tension and relieve all the pain arised from vertebrae cervicales.

### Waist

Lumbar part of waist is the centre of our bodies, where we keep all the lifeload. Free your waist from strain, cramps and pain with vibrating and healing THERAPY CUBE.

#### **Abdomen**

Sometimes, we are not able to control the quality of food, but we can better our gastrointestinal peristalsis, help our digestion and avoid constipation and indigestion by using THERAPY CUBE up to 3 times a day.

### Chest

Let your breath calm down, THERAPY CUBE improves your all-around full body blood circulation and metabolism.

#### **Buttock**

Experience another sitting – build your pelvic floor muscles, improve your hips and thighs by relaxing warm massage. Let loose your legs after challenging day and enjoy warm vibrations.

### Head

Relax. Relieve stress. Close your eyes and let those negative thoughts fly away with vibration.

Rejuvenize cardiopulmonary function

Relieve stress

Thin body

Strong muscles

Alleviate dysmenorrhea

Burn calories