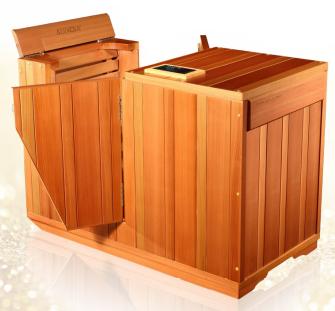

# THERAPY CUBE TM

Far-infrared sonic vibration body therapy

more effective training stronger and flexible muscles shorter recovery time relieve pain

# Simply choose the right therapy for you User friendly device, easy to use

### Far-infrared sonic vibration therapy Let your body feel the heat

There are lot of health benefits of combination sonic vibration and far-infrared heat.

Procedure targets every part of body you choose. Improve movement of the entire body structure, ability of muscles to be more strong and flexible. It has favorable effect for digestion process and complete motor sensory system.