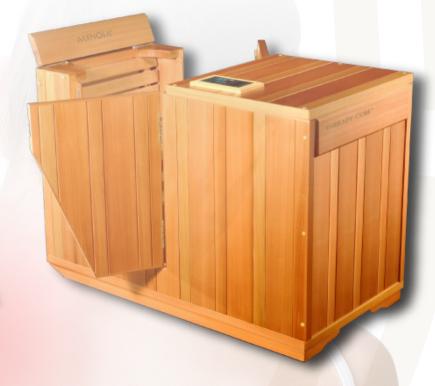

# THERAPY CUBE TM

Far-infrared sonic vibration body therapy

more effective training stronger and flexible muscles shorter recovery time relieve pain

#### **Specifacitions**

Size of device (LxWxH) 108x56x74cm Size of package (LxWxH) 118x60x83cm Weight of device 61kg Weight of complete package 66.5kg

www.aunoia.com