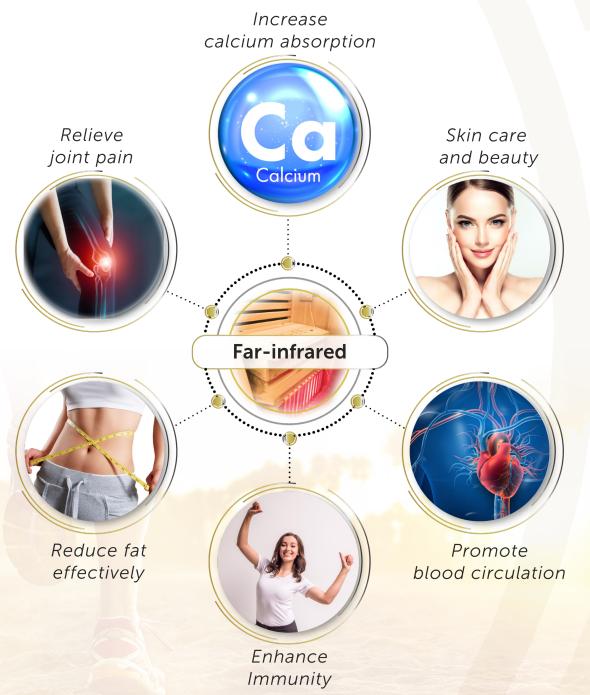

### Far-infrared sonic vibration therapy Let your body feel the heat

There are lot of health benefits of combination sonic vibration and far-infrared heat.

Procedure targets every part of body you choose. Improve movement of the entire body structure, ability of muscles to be more strong and flexible. It has favorable effect for digestion process and complete motor sensory system.

Side effects are better blood circulation which help to prevent hearth diseases and hold the skin looks younger.